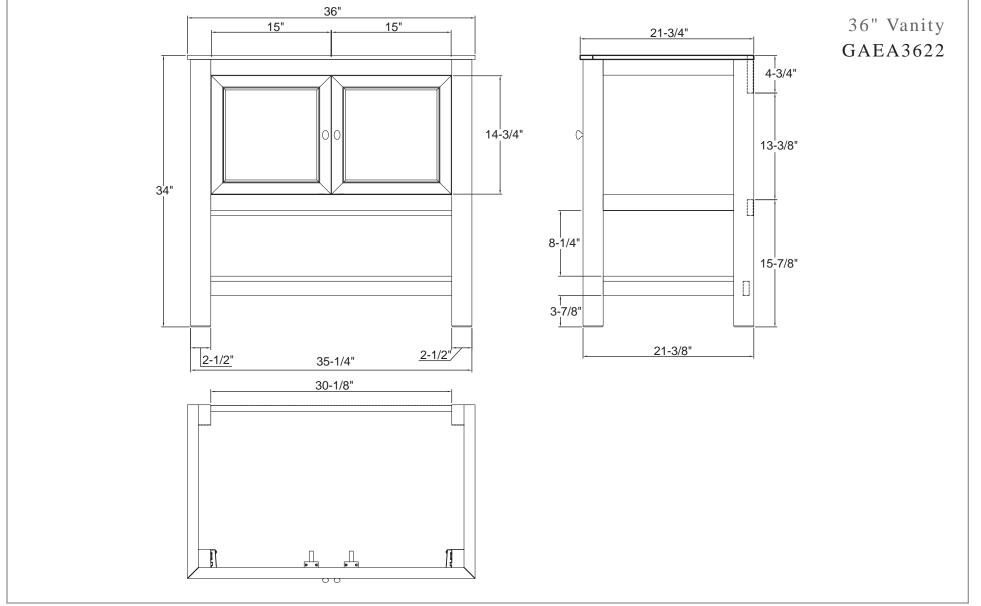

## **36" Gazette Vanity** GAEA3622

Vanity Top, Undermount Sink, Faucet, & Accessories Not Included

This 36" console-style vanity from the Gazette Collection has an alluring blend of traditional and modern influences. It features a unique lower storage shelf along with an inner storage space behind two doors.

•Overall dimensions: 36" x 21 3/4" x 34"

- Two doors with slow-closing bumpers
- One lower shelf
- Includes fully adjustable leg levelers for uneven floors
- Espresso finish
- Solid Poplar wood and MDF with wood veneer

Brushed Nickel hardware finish

Copyright © 2008 Foremost Groups, Inc. All Rights Reserved.